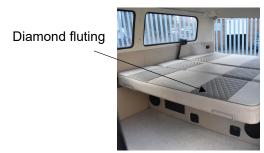

# **Custom Cushions**

#### 1. Contact information

Name: Order number :

Telephone:

Email:

Address:

### 2. Your camper

Vehicle:

Conversion (if known):

Brand of bed (if known):

### 3. Cushion design

Pattern: (see pictures as a guide)







**Block Stripe** 



**Double Stripe** 



Pin Stripe

Colour: Main colour: Stripe colour:

#### 4. Measurements

Measurements: (in millimeters)

Draw diagram of your custom cushions in the box.

Foam depth is 10cm as standard.

Priced for the maximum length 2M and maximum width 2M with a maximum of 4 cushions.

If cushions exceed this please email with diagram of your proposed cushions for a quotation.

## 5. Cushion options Yes

Piping:

Fluting:

Diamond fluting:

**Buttons:** 





# 6. Finishing options

Staple to 9mm bed board

Staple to 18mm bed board

Staple to board supplied by customer

Hook and loop attachment

#### **Additional notes:**

After completion please email to the address below. If you are not sure about any of your answers please contact us.