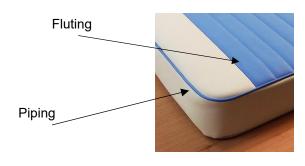

# **Custom Cushions**

#### 1. Contact information

Name: Order number :

Telephone:

Email:

Address:

### 2. Your camper

Vehicle:

Conversion (if known):

Brand of bed (if known):

### 3. Cushion design

Pattern: (see pictures as a guide)







**Block Stripe** 



**Double Stripe** 



Pin Stripe

Colour: Main colour: Stripe colour:

#### 4. Measurements

Measurements: (in millimeters)

Draw diagram of your custom cushions in the box.

Foam depth is 10cm as standard.

Priced for the maximum length 2M and maximum width 2M with a maximum of 4 cushions.

If cushions exceed this please email with diagram of your proposed cushions for a quotation.

## 5. Cushion options Yes

Piping:

Fluting:

Diamond fluting:

**Buttons:** 





# 6. Finishing options

Staple to 9mm bed board

Staple to 18mm bed board

Staple to board supplied by customer

Hook and loop attachment

#### **Additional notes:**

After completion please email to the address below. If you are not sure about any of your answers please contact us.