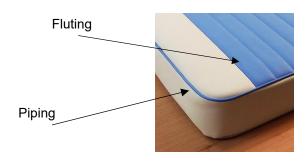

# **Custom Cushions**

#### 1. Contact information

Order number: Name: If known

Telephone:

Email:

Address:

## 2. Your camper

Vehicle:

Conversion (if known):

Brand of bed (if known):

## 3. Cushion design

Pattern: (see pictures as a guide)



Plain Colour



**Block Stripe** 



**Double Stripe** 



Pin Stripe

Colour: Main colour: Stripe colour:

### 4. Measurements

Measurements: (in millimeters)

A:

B:

C:

D:

E:

F:

G:

H:

l:

J: L:

K: M:

Radius (if applicable):

R:

Radius will be 3cm if not given

2 Include back cut outs: NA



- Cushion foam is 10cm as standard
- It is assumed that right and left side are symmetrical if not use complete customisation form



## 5. Cushion options Yes

Piping:

Fluting:

Diamond fluting:

**Buttons:** 





## 6. Finishing options

Staple to 9mm bed board

Staple to 18mm bed board

Staple to board supplied by customer

Hook and loop attachment

#### **Additional notes:**

After completion please email to the address below. If you are not sure about any of your answers please contact us.