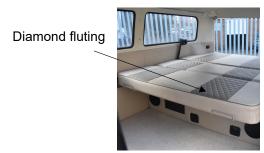

# **Custom Cushions**

#### 1. Contact information

Order number: Name: If known

Telephone:

Email:

Address:

## 2. Your camper

Vehicle:

Conversion (if known):

Brand of bed (if known):

## 3. Cushion design

Pattern: (see pictures as a guide)



Plain Colour



**Block Stripe** 



**Double Stripe** 



Pin Stripe

Colour: Main colour: Stripe colour:

### 4. Measurements

Measurements: (in millimeters)

A:

B:

C:

D:

E:

F:

G:

H:

l:

J: L:

K: M:

Radius (if applicable):

R:

Radius will be 3cm if not given

2 Include back cut outs: NA



- Cushion foam is 10cm as standard
- It is assumed that right and left side are symmetrical if not use complete customisation form



## 5. Cushion options Yes

Piping:

Fluting:

Diamond fluting:

**Buttons:** 





## 6. Finishing options

Staple to 9mm bed board

Staple to 18mm bed board

Staple to board supplied by customer

Hook and loop attachment

#### **Additional notes:**

After completion please email to the address below. If you are not sure about any of your answers please contact us.