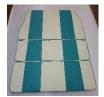

## 3. Cushion design

Pattern: (see pictures as a guide)

Plain Colour

**Block Stripe** 

**Double Stripe** 

Pin Stripe

Colour: Main colour: Stripe colour: