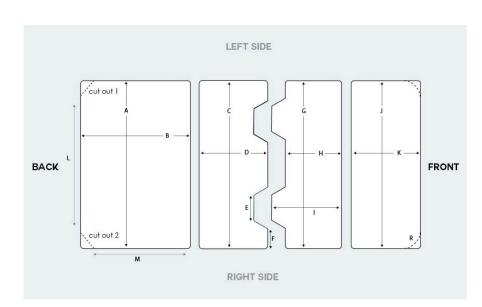

### 4. Measurements

Measurements: (in millimeters)

A:

B:

C:

D:

E:

F:

G:

H:

l:

J: L:

K: M:

Radius (if applicable):

R:

Radius will be 3cm if not given

2 Include back cut outs: NA

- Cushion foam is 10cm as standard
- It is assumed that right and left side are symmetrical if not use complete customisation form