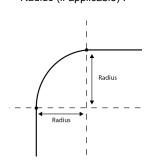

G:

H:

l:

J: L:

K: M:

Radius (if applicable):

R:

Radius will be 3cm if not given