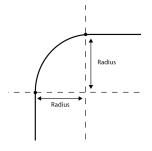

#### 4. Measurements

Measurements: (in millimeters)

R:

Radius (if applicable) :

Radius will be 3cm if not given