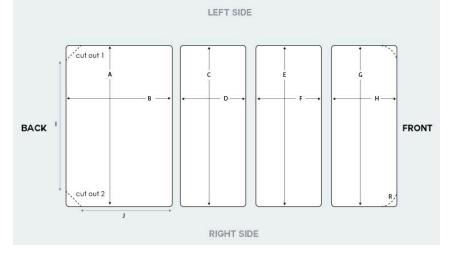

#### 4. Measurements

Measurements: (in millimeters)

R:

Radius (if applicable) :

Radius will be 3cm if not given