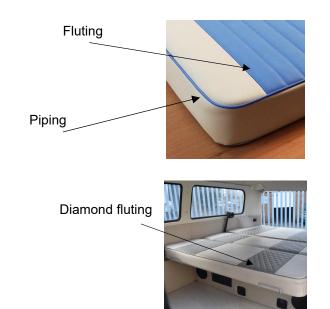

## **Custom Cushions**

#### 1. Contact information

Name:

**Telephone:** 

Email:

Address:

#### 2. Your camper

Vehicle:

Conversion (if known):

Brand of bed (if known):

#### 3. Cushion design

Pattern: (see pictures as a guide)



**Plain Colour** 





**Double Stripe** 



Pin Stripe

Colour: Main colour:

#### 4. Measurements

Measurements: (in millimeters)



R:

Radius (if applicable) :



Radius will be 3cm if not given

#### Stripe colour:



N.B:

- Cushion foam is 10cm as standard

- It is assumed that right and left side are symmetrical - if not use complete customisation form

#### Order number : If known

## 5. Cushion options Yes

Piping:

Fluting:

Diamond fluting:

Buttons:



### 6. Finishing options

Staple to 9mm bed board Staple to 18mm bed board Staple to board supplied by customer Hook and loop attachment

Additional notes:

After completion please email to the address below. If you are not sure about any of your answers please contact us.

# info@proudtopop.co.uk 0191 490 1736