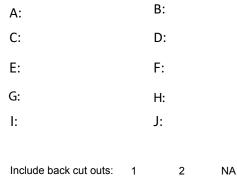

#### 4. Measurements

Measurements: (in millimeters)

R:

Radius (if applicable) :

Radius will be 3cm if not given