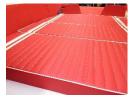

## **Custom Cushions**

#### 1. Contact information

Name:

**Telephone:** 

Email:

Address:

#### 2. Your camper

Vehicle:

Conversion (if known):

Brand of bed (if known):

#### 3. Cushion design

Pattern: (see pictures as a guide)



Plain Colour

Block Stripe



Stripe colour:



Pin Stripe

Colour: Main colour:

#### 4. Measurements

Measurements: (in millimeters)

| A: | В: |
|----|----|
| C: | D: |
| E: | F: |
| G: | H: |
|    |    |

1

R:

Include back cut outs:

2







Radius will be 3cm if not given

NA

N.B:

- Cushion foam is 10cm as standard

- It is assumed that right and left side are symmetrical - if not use complete customisation form

#### Order number : If known

## 5. Cushion options Yes

Piping:

Fluting:

Diamond fluting:

Buttons:



### 6. Finishing options

Staple to 9mm bed board Staple to 18mm bed board Staple to board supplied by customer Hook and loop attachment

Additional notes:

After completion please email to the address below. If you are not sure about any of your answers please contact us.

# info@proudtopop.co.uk 0191 490 1736