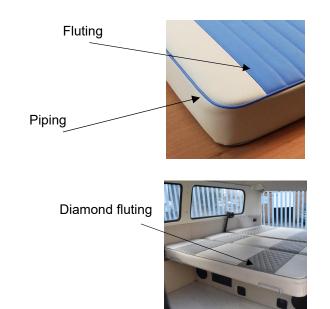

## **Custom Cushions**

#### 1. Contact information

Name:

**Telephone:** 

Email:

Address:

#### 2. Your camper

Vehicle:

Conversion (if known):

Brand of bed (if known):

#### 3. Cushion design

Pattern: (see pictures as a guide)



Plain Colour

Block Stripe



Stripe colour:



Pin Stripe

Colour: Main colour:

#### 4. Measurements

Measurements: (in millimeters)

| A: | В: |
|----|----|
| C: | D: |
| E: | F: |
| G: | H: |
|    |    |

1

R:

Include back cut outs:

2







Radius will be 3cm if not given

NA

N.B:

- Cushion foam is 10cm as standard

- It is assumed that right and left side are symmetrical - if not use complete customisation form

#### Order number : If known

## 5. Cushion options Yes

Piping:

Fluting:

Diamond fluting:

Buttons:



### 6. Finishing options

Staple to 9mm bed board Staple to 18mm bed board Staple to board supplied by customer Hook and loop attachment

Additional notes:

After completion please email to the address below. If you are not sure about any of your answers please contact us.

# info@proudtopop.co.uk 0191 490 1736