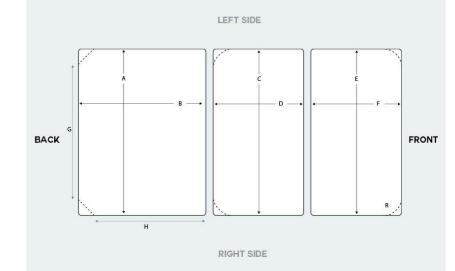

#### 4. Measurements

Measurements: (in millimeters)

| A: | В: |
|----|----|
| C: | D: |
| E: | F: |
| G: | H: |
|    |    |

1

R:

Include back cut outs:

2

Radius will be 3cm if not given