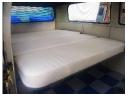

#### 3. Cushion design

Pattern: (see pictures as a guide)

Plain Colour

Block Stripe

Stripe colour:

Pin Stripe

Colour: Main colour: