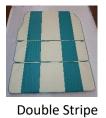

#### 3. Cushion design

Pattern: (see pictures as a guide)

Plain Colour

Block Stripe

Stripe colour:

Pin Stripe

Colour: Main colour: