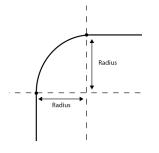

#### 4. Measurements

Measurements: (in millimeters)

| A: | В: |
|----|----|
| C: | D: |
| E: | F: |
| G: | H: |
|    |    |

1

R:

Include back cut outs:

2

Radius will be 3cm if not given