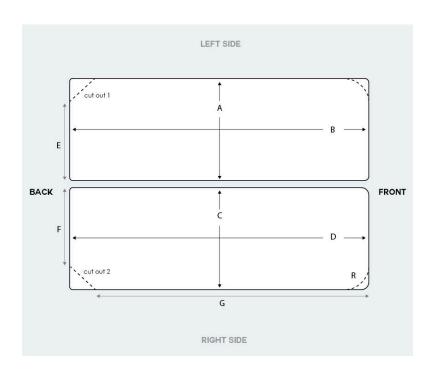

#### 4. Measurements

Measurements: (in millimeters)

A:

B:

C:

D:

F:

E:

G:

Include back cut outs:

s: 1

2

NA

Radius (if applicable):

Radius

Radius will be 3cm if not given