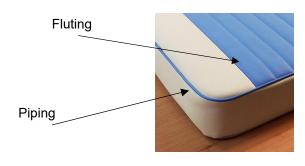

# **Custom Cushions**

### 1. Contact information

Name:

Order number : If known

Telephone:

Email:

Address:

# 2. Your camper

Vehicle:

Conversion (if known):

Brand of bed (if known):

### 3. Cushion design

Pattern: (see pictures as a guide)







**Block Stripe** 



**Double Stripe** 



Pin Stripe

Colour: Main colour: Stripe colour:

#### 4. Measurements

Measurements: (in millimeters)

A:

B:

C:

D:

F:

E:

G:

Include back cut outs:

s: 1

2

NA

Radius (if applicable):

Radius

Radius will be 3cm if not given



Cushion foam is 10cm as standard

### 5. Cushion options Yes

Piping:

Fluting:

Diamond fluting:

**Buttons:** 





# 6. Finishing options

Staple to 9mm bed board

Staple to 18mm bed board

Staple to board supplied by customer

Hook and loop attachment

#### **Additional notes:**

After completion please email to the address below. If you are not sure about any of your answers please contact us.