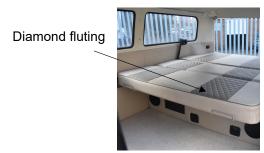

# **Custom Cushions**

### 1. Contact information

Name:

Order number : If known

Telephone:

Email:

Address:

# 2. Your camper

Vehicle:

Conversion (if known):

Brand of bed (if known):

### 3. Cushion design

Pattern: (see pictures as a guide)







**Block Stripe** 



**Double Stripe** 



Pin Stripe

Colour: Main colour: Stripe colour:

#### 4. Measurements

Measurements: (in millimeters)

A:

B:

C:

D:

F:

E:

G:

Include back cut outs:

s: 1

2

NA

Radius (if applicable):

Radius

Radius will be 3cm if not given



Cushion foam is 10cm as standard

### 5. Cushion options Yes

Piping:

Fluting:

Diamond fluting:

**Buttons:** 





# 6. Finishing options

Staple to 9mm bed board

Staple to 18mm bed board

Staple to board supplied by customer

Hook and loop attachment

#### **Additional notes:**

After completion please email to the address below. If you are not sure about any of your answers please contact us.