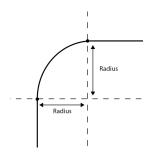

#### 4. Measurements

Measurements: (in millimeters)

A: B:

C: D:

E: F:

Include back cut outs: 1 2 NA

Radius (if applicable): R: