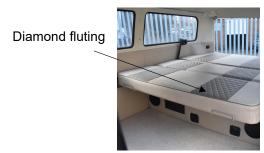

# **Custom Cushions**

### 1. Contact information

Name: Order number :

Telephone:

Email:

Address:

## 2. Your camper

Vehicle:

Conversion (if known):

Brand of bed (if known):

## 3. Cushion design

Pattern: (see pictures as a guide)







Block Stripe



**Double Stripe** 



Pin Stripe

**Colour:** Main colour: Stripe colour:

#### 4. Measurements

Measurements: (in millimeters)

A: B:

C: D:

E: F:

Include back cut outs: 1 2 NA

Radius (if applicable): R:





#### N.B:

- Cushion foam is 10cm as standard
- It is assumed that right and left side are symmetrical if not use complete customisation form

## 5. Cushion options Yes

Piping:

Fluting:

Diamond fluting:

**Buttons:** 





## 6. Finishing options

Staple to 9mm bed board

Staple to 18mm bed board

Staple to board supplied by customer

Hook and loop attachment

#### **Additional notes:**

After completion please email to the address below. If you are not sure about any of your answers please contact us.