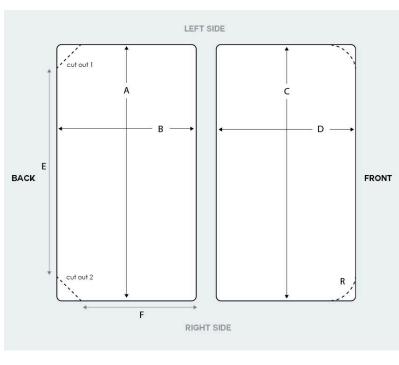

#### 4. Measurements

Measurements: (in millimeters)

A: B:

C: D:

E: F:

Include back cut outs: 1 2 NA

Radius (if applicable): R: