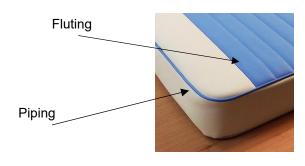

# **Custom Cushions**

### 1. Contact information

Name: Order number :

Telephone:

Email:

Address:

## 2. Your camper

Vehicle:

Conversion (if known):

Brand of bed (if known):

## 3. Cushion design

Pattern: (see pictures as a guide)







Block Stripe



**Double Stripe** 



Pin Stripe

**Colour:** Main colour: Stripe colour:

#### 4. Measurements

Measurements: (in millimeters)

A: B:

C: D:

E: F:

Include back cut outs: 1 2 NA

Radius (if applicable): R:





#### N.B:

- Cushion foam is 10cm as standard
- It is assumed that right and left side are symmetrical if not use complete customisation form

## 5. Cushion options Yes

Piping:

Fluting:

Diamond fluting:

**Buttons:** 





## 6. Finishing options

Staple to 9mm bed board

Staple to 18mm bed board

Staple to board supplied by customer

Hook and loop attachment

#### **Additional notes:**

After completion please email to the address below. If you are not sure about any of your answers please contact us.