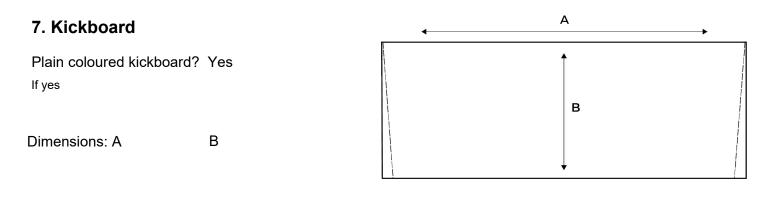

### 4. Measurements

Measurements: (in millimeters)

| A:                                  | В: |  |  |  |
|-------------------------------------|----|--|--|--|
| C:                                  | D: |  |  |  |
| E:                                  | F: |  |  |  |
| Radius of bed board/ frame :        | R: |  |  |  |
| Hinge point cut out (if applicable) |    |  |  |  |
| G:                                  | H: |  |  |  |
| l:                                  | J: |  |  |  |