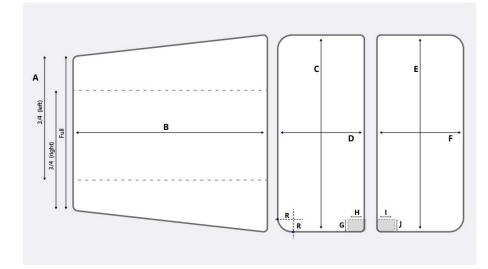

### 4. Measurements

Measurements: (in millimeters)

| A:                                  | В: |  |  |  |
|-------------------------------------|----|--|--|--|
| C:                                  | D: |  |  |  |
| E:                                  | F: |  |  |  |
| Radius of bed board/ frame :        | R: |  |  |  |
| Hinge point cut out (if applicable) |    |  |  |  |
| G:                                  | H: |  |  |  |
| l:                                  | J: |  |  |  |