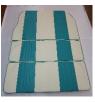

### 3. Cushion design

Pattern: (see pictures as a guide)

Plain Colour

Block Stripe

**Double Stripe** 

Pin Stripe

Colour: Base colour: