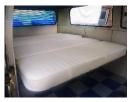

### 2. Your camper

| Vehicle drive: | Left    | Right      |           |
|----------------|---------|------------|-----------|
| Bed width:     | 3/4     | Full       |           |
| Bed position:  | Central | Right side | Left side |
| Brand of bed:  |         |            |           |
| Bed assembly:  | Frame   | Bracket    |           |