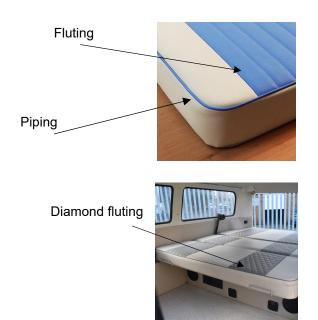

|           |
| Bed assembly:  | Frame   | Bracket    |           |

### 3. Cushion design

Pattern: (see pictures as a guide)



Plain Colour



Block Stripe



**Double Stripe** 

Pin Stripe

Colour: Base colour:



### 4. Measurements

Measurements: (in millimeters)

| A:                                  | В: |  |  |  |
|-------------------------------------|----|--|--|--|
| C:                                  | D: |  |  |  |
| E:                                  | F: |  |  |  |
| Radius of bed board/ frame :        | R: |  |  |  |
| Hinge point cut out (if applicable) |    |  |  |  |
| G:                                  | H: |  |  |  |
| l:                                  | J: |  |  |  |



Order number : If known

# 5. Cushion options Yes Piping: Fluting: Diamond fluting: Buttons:



### 6. Finishing options

Staple to 9mm bed board Staple to 18mm bed board Staple to board supplied by customer Hook and loop attachment



info@proudtopop.co.uk

0191 490 1736

#### Additional notes:

After completion please email to the address below.