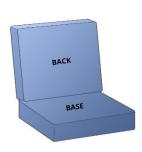

# **Buddy Seats**

#### 1. Contact Information

Name: Order number:

Telephone:

Address:

**Email:** 

### 2. Your Camper

Model: T2 T25 Other

# 3. Cushion Design

Pattern: (see pictures as a guide)



Plain Colour



**Block Stripe** 



Pin Stripe

Right side Left side

**Colour:** Base Colour: Stripe Colour:

#### 4. Seat

Base & Back

#### 5. Measurements





#### Measurements: (in mm, max 550mm)

A:

B:

C: Hinge point cut out (if applicable)

D:

E:

F:

G:

H: applicable)

Radius:

Depth of Seat Base (max 50mm):

Depth of Back Rest (max 50mm):

### 5. Cushion Options

Piping:

Fluting:

Diamond fluting:

**Buttons:** 





# 6. Finishing Options

Staple to board or hook and loop

\*if staple to board, new board required? Yes

#### **Additional notes:**

After completion please email to the address below.

If you are not sure about any of your answers please contact us.

info@proudtopop.co.uk 0191 490 1736