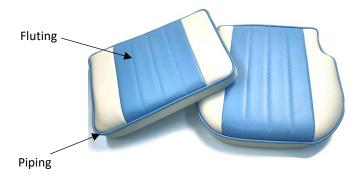

# **Buddy Seats**

#### 1. Contact Information

Name: Order number:

Telephone:

Address:

**Email:** 

### 2. Your Camper

Model: T2 T25 Other

# 3. Cushion Design

Pattern: (see pictures as a guide)



Plain Colour



**Block Stripe** 



Pin Stripe

Right side Left side

**Colour:** Base Colour: Stripe Colour:

#### 4. Seat

Base & Back

#### 5. Measurements





#### Measurements: (in mm, max 550mm)

A:

B:

C: Hinge point cut out (if applicable)

D:

E:

F:

G:

H: applicable)

Radius:

Depth of Seat Base (max 50mm):

Depth of Back Rest (max 50mm):

### 5. Cushion Options

Piping:

Fluting:

Diamond fluting:

**Buttons:** 





# 6. Finishing Options

Staple to board or hook and loop

\*if staple to board, new board required? Yes

#### **Additional notes:**

After completion please email to the address below.

If you are not sure about any of your answers please contact us.

info@proudtopop.co.uk 0191 490 1736