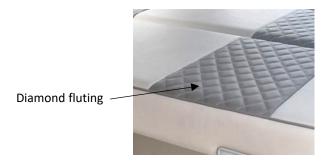

# **Buddy Seats**

#### 1. Contact Information

Name: Order number:

Telephone:

Address:

**Email:** 

### 2. Your Camper

Model: T2 T25 Other

# 3. Cushion Design

Pattern: (see pictures as a guide)



Plain Colour



**Block Stripe** 



Pin Stripe

Right side Left side

**Colour:** Base Colour: Stripe Colour:

#### 4. Seat

Base & Back

#### 5. Measurements





#### Measurements: (in mm, max 550mm)

A:

B:

C: Hinge point cut out (if applicable)

D:

E:

F:

G:

H: applicable)

Radius:

Depth of Seat Base (max 50mm):

Depth of Back Rest (max 50mm):

### 5. Cushion Options

Piping:

Fluting:

Diamond fluting:

**Buttons:** 





# 6. Finishing Options

Staple to board or hook and loop

\*if staple to board, new board required? Yes

#### **Additional notes:**

After completion please email to the address below.

If you are not sure about any of your answers please contact us.

info@proudtopop.co.uk 0191 490 1736