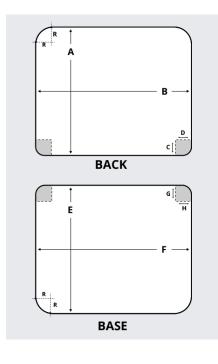

#### 5. Measurements

#### Measurements: (in mm, max 550mm)

A:

B:

C: Hinge point cut out (if applicable)

D:

E:

F:

G:

H: applicable)

Radius:

Depth of Seat Base (max 50mm):

Depth of Back Rest (max 50mm):