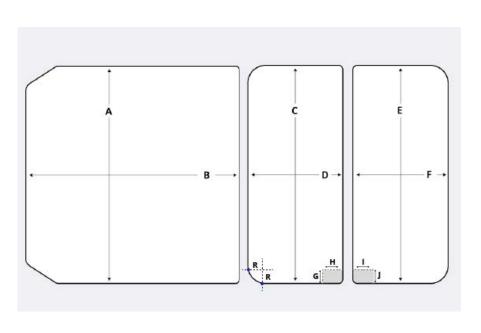

#### 4. Measurements

Measurements: (in millimeters)

A: B:

C: D:

E: F:

Radius of bed board/ frame: R:

Hinge point cut out (if applicable)

G: H:

I: J: