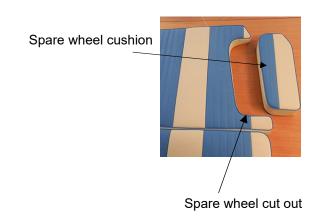

# 5. Cushion options Yes

Piping:

Fluting:

Diamond fluting:

**Buttons:** 

Spare wheel cut out:

Spare wheel cushion: