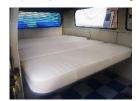

### 2. Your camper

Vehicle drive: Left Right

Engine bay: Early Late Split screen

**Bed width:** 3/4 Full 3/4 + full width rear

Bed position: Central Left Right

Brand of bed:

Bed assembly: Frame Bracket

#### 4. Measurements

Measurements: (in millimeters)

A: B:

C: D:

E: F:

Radius of bed board/ frame: R:

Hinge point cut out (if applicable)

G: H: