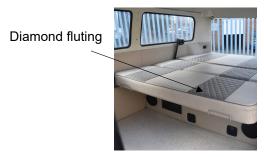

# 5. Cushion options Yes

Piping:

Fluting:

Diamond fluting:

**Buttons:** 

Spare wheel cut out:

Spare wheel cushion: