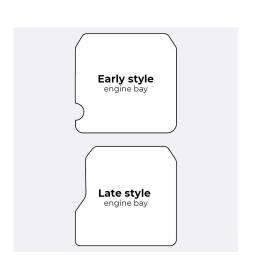

### 2. Your camper

Vehicle drive: Left Right

Engine bay: Early Late Split screen

**Bed width:** 3/4 Full 3/4 + full width rear

Bed position: Central Left Right

Brand of bed:

Bed assembly: Frame Bracket