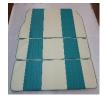

# 3. Cushion design

Pattern: (see pictures as a guide)

Plain Colour

**Block Stripe** 

Double Stripe

Pin Stripe

**Colour:** Main colour: Stripe colour: