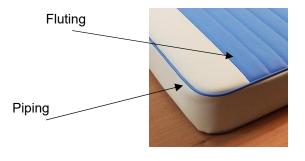

# 5. Cushion options Yes

Piping:

Fluting:

Diamond fluting:

**Buttons:** 

Spare wheel cut out:

Spare wheel cushion: