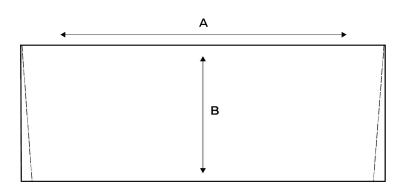

#### 4. Measurements

Measurements: (in millimeters)

A: B:

C: D:

E: F:

Radius of bed board/ frame: R:

Hinge point cut out (if applicable)

G: H:

I: J: