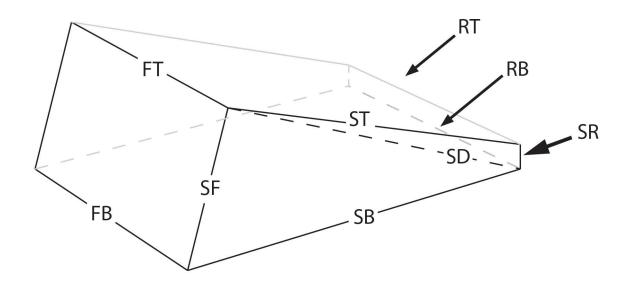

## 5. Measurements

Measurements: (in centimeters)

| FT | ST | RT |
|----|----|----|
| FB | SF | RB |
|    | SB |    |
|    | SR |    |
|    | SD |    |
|    |    |    |