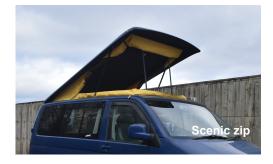

|
| Brand of pop top conversion: |                 |         |  |  |  |  |
| Pop top hing                 | acement: Inside | Outside |  |  |  |  |

## 3. Pop top canvas design

#### Colour:

Canvas options: As standard each pop top comes with a zipped mesh window in the front panel

PVC window (upgrade from standard mesh): Side mesh vents: Vertical elastic in sleeves at hinge points: (for pop tops with hinges inside canvas) Horizontal elastic around rear of canvas: (for pop tops with hinges outside canvas)

Elastic strap and buckle at front of canvas:

Scenic zip:

# 4. Attachment options

| Attachment type: | 4mm Keder    | 6mm Keder | Velcro | None |
|------------------|--------------|-----------|--------|------|
| Sewn to canvas:  | Top & Bottom | Тор       | Bottom | N/A  |

Yes





Order number : If known

## 5. Measurements

Measurements: (in centimeters)



| FT | ST | RT |
|----|----|----|
| FB | SF | RB |
|    | SB |    |
|    | SR |    |
|    | SD |    |
|    |    |    |

## Additional notes:

After completion either:

A) Save and attach to an emailB) Print and send to address below