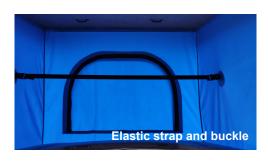

|  |
| Brand of pop top conversion: |                 |         |  |  |  |  |
| Pop top hing                 | acement: Inside | Outside |  |  |  |  |

## 3. Pop top canvas design

#### Colour:

Canvas options: As standard each pop top comes with a zipped mesh window in the front panel

PVC window (upgrade from standard mesh): Side mesh vents: Vertical elastic in sleeves at hinge points: (for pop tops with hinges inside canvas) Horizontal elastic around rear of canvas: (for pop tops with hinges outside canvas)

Elastic strap and buckle at front of canvas:

Scenic zip:

# 4. Attachment options

| Attachment type: | 4mm Keder    | 6mm Keder | Velcro | None |
|------------------|--------------|-----------|--------|------|
| Sewn to canvas:  | Top & Bottom | Тор       | Bottom | N/A  |

Yes





Order number : If known

## 5. Measurements

Measurements: (in centimeters)



| FT | ST | RT |
|----|----|----|
| FB | SF | RB |
|    | SB |    |
|    | SR |    |
|    | SD |    |
|    |    |    |

## Additional notes:

After completion either:

A) Save and attach to an emailB) Print and send to address below